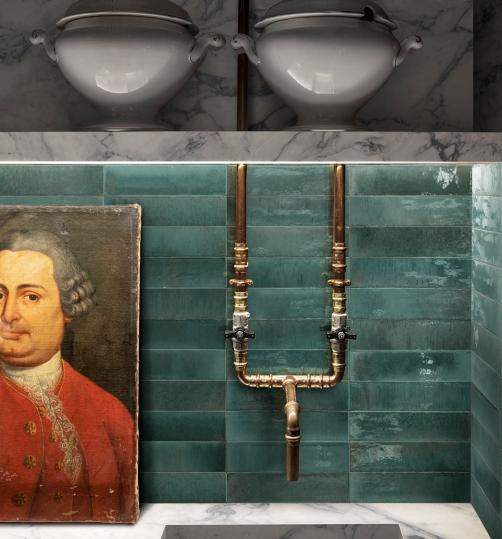

Imported from Italy, our **LUME 2.0** Series is inspired by Moroccan Zellige tiles and features a solid range of organic colours with strong variation. Available in a 60x240mm brick format for wall only.

**PRODUCT TYPE:** Glazed porcelain wall tile

COLOURS: Off-White, Rosa, China and Forest

60x240mm

SIZES: Non-Rectified Edges

FINISHES/USAGE: Gloss/Wall only

**AESTHETIC QUALITIES:** Organic colour range and glossy surface

### **LIFESTYLE IMAGES**

Variation is an inherent property of tiles and stone. Sizes are nominal and may include a joint.