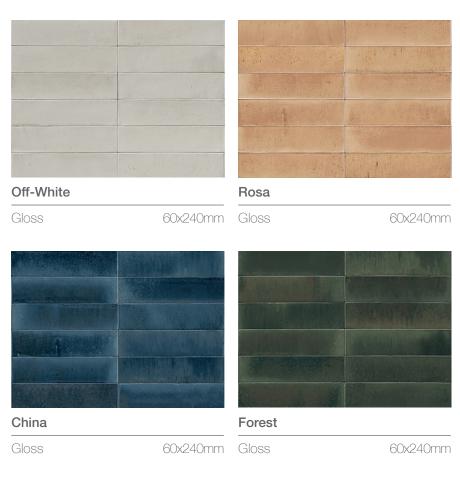

**PRODUCT TYPE:** Glazed porcelain wall tile

COLOURS: Off-White, Rosa, China and Forest

60x240mm

SIZES: Non-Rectified Edges

FINISHES/USAGE: Gloss/Wall only

**AESTHETIC QUALITIES:** Organic colour range and glossy surface