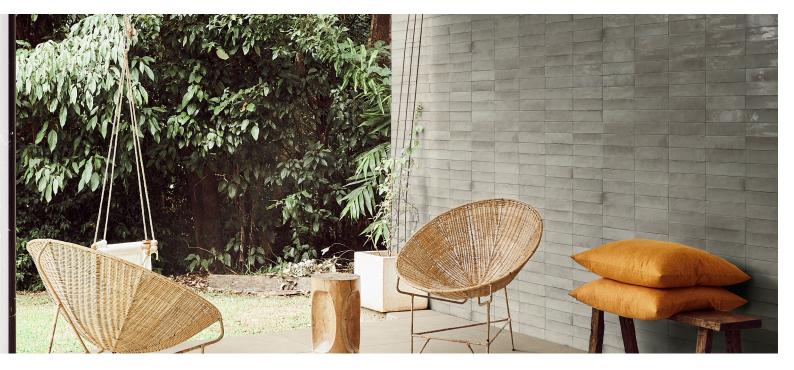

Imported from Italy, our **LUME 2.0** Series is inspired by Moroccan Zellige tiles and features a solid range of organic colours with strong variation. Available in a 60x240mm brick format for wall only.

### **LIFESTYLE IMAGES**

Variation is an inherent property of tiles and stone. Sizes are nominal and may include a joint.