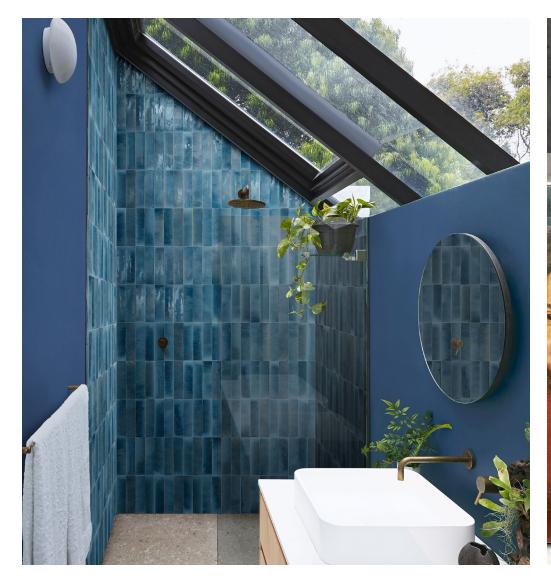

Imported from Italy, our **LUME 2.0** Series is inspired by Moroccan Zellige tiles and features a solid range of organic colours with strong variation. Available in a 60x240mm brick format for wall only.

**PRODUCT TYPE:** Glazed porcelain wall tile

COLOURS: Off-White, Rosa, China and Forest

60x240mm

SIZES: Non-Rectified Edges

FINISHES/USAGE: Gloss/Wall only

**AESTHETIC QUALITIES:** Organic colour range and glossy surface

### **LIFESTYLE IMAGES**

Variation is an inherent property of tiles and stone. Sizes are nominal and may include a joint.