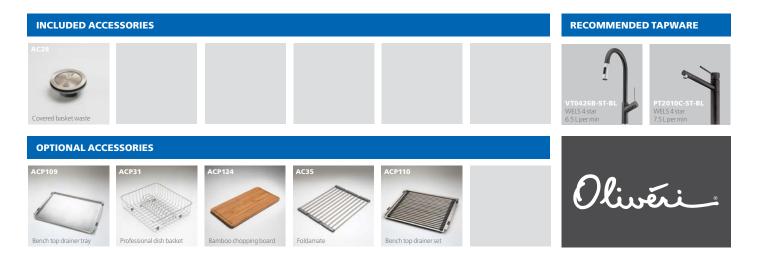

## **ST-BL1575** Santorini

SPECIFICATIONS

**Description** 1 & 1/2 bowl topmount sink

Sink Size 860W x 500H

**Grand Bowl** 500W x 430H x 195D / 40L

1/2 Bowl 260W x 390H x 195D / 19L

facebook.com/

| Moulded granite                                            |
|------------------------------------------------------------|
|                                                            |
| 80% granite and quartz particles & 20% acrylic             |
| Topmount recommended                                       |
| Topmount clips supplied                                    |
| oliveri.com.au                                             |
| 900mm                                                      |
| Available 1 tap hole only                                  |
| 2 x 90mm covered basket waste included                     |
| Not available                                              |
| 960 x 580 x 310mm                                          |
| 16kg                                                       |
| Lifetime manufacturer's warranty (refer to oliveri.com.au) |
|                                                            |