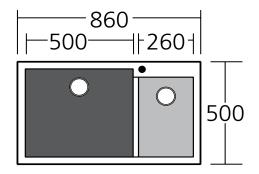

## **ST-BL1575** Santorini

SPECIFICATIONS

**Description** 1 & 1/2 bowl topmount sink

Sink Size 860W x 500H

**Grand Bowl** 500W x 430H x 195D / 40L

1/2 Bowl 260W x 390H x 195D / 19L

facebook.com/

| Moulded granite                                            |
|------------------------------------------------------------|
|                                                            |
| 80% granite and quartz particles & 20% acrylic             |
| Topmount recommended                                       |
| Topmount clips supplied                                    |
| oliveri.com.au                                             |
| 900mm                                                      |
| Available 1 tap hole only                                  |
| 2 x 90mm covered basket waste included                     |
| Not available                                              |
| 960 x 580 x 310mm                                          |
| 16kg                                                       |
| Lifetime manufacturer's warranty (refer to oliveri.com.au) |
|                                                            |