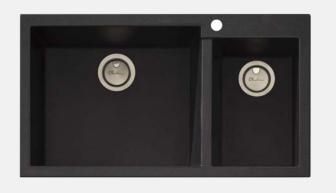

## **ST-BL1575** Santorini

SPECIFICATIONS

**Description** 1 & 1/2 bowl topmount sink

Sink Size 860W x 500H

**Grand Bowl** 500W x 430H x 195D / 40L

1/2 Bowl 260W x 390H x 195D / 19L

facebook.com/

| Moulded granite                                            |
|------------------------------------------------------------|
|                                                            |
| 80% granite and quartz particles & 20% acrylic             |
| Topmount recommended                                       |
| Topmount clips supplied                                    |
| oliveri.com.au                                             |
| 900mm                                                      |
| Available 1 tap hole only                                  |
| 2 x 90mm covered basket waste included                     |
| Not available                                              |
| 960 x 580 x 310mm                                          |
| 16kg                                                       |
| Lifetime manufacturer's warranty (refer to oliveri.com.au) |
|                                                            |