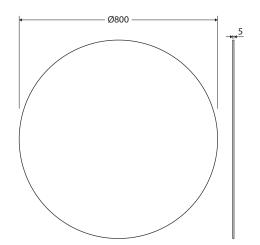

## PEM800R

## **Features**

- Polished pencil edge
- 5 mm thick glass
- Copper free to prevent corrosion
- Glue-on installation

Available in Pencil Edge