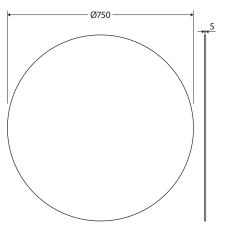

## Round Mirror 750 MM

## **Features**

- Polished pencil edge
- 5 mm thick glass
- Copper free to prevent corrosion
- Glue-on installation

Available in