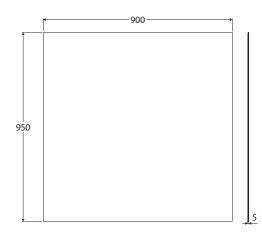

Rectangular Mirror GLUE-ON INSTALLATION 900 x 950 MM

## **Features**

- Can be installed for AS1428.1:2021 Accessible Compliance
- 5 mm thick glass
- Copper free to prevent corrosion
- Glue-on installation
- Can be installed in portrait or landscape orientation