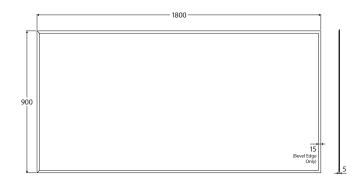

## Rectangular Mirror GLUE-ON INSTALLATION 1800 x 900 MM

## **Features**

- 5 mm thick glass
- Copper free to prevent corrosion
- Glue-on installation
- Can be installed in portrait or landscape orientation

## Available in

Bevel Edge BEM18090G

Pencil Edge PEM18090G