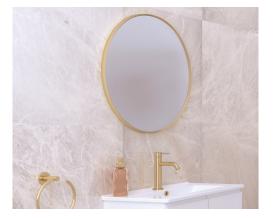

## Reba Framed Mirror 800 MM

#### Features

- 5 mm thick glass mirror
- Aluminium frame powder-coated matte white, matte black and anodised urban brass finishes
- Copper-free reduces corrosion and is better for the environment
- Rust-resistant
- Includes wall mounting screws and plugs