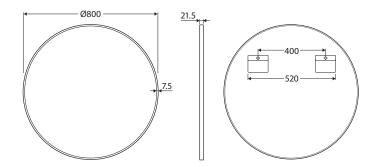

## Reba Framed Mirror 800 MM

#### Features

- 5 mm thick glass mirror
- Aluminium frame powder-coated matte white, matte black and anodised urban brass finishes
- Copper-free reduces corrosion and is better for the environment
- Rust-resistant
- Includes wall mounting screws and plugs