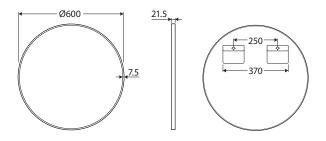

# Reba Framed Mirror 600 MM

### **Features**

- 5 mm thick glass mirror
- Aluminium frame powder-coated matte white, matte black and anodised urban brass finishes
- Copper-free reduces corrosion and is better for the environment
- Rust-resistant
- Includes wall mounting screws and plugs

We aim to ensure that specifications are correct at the time of publication. All measurements are shown in millimetres. Always use measurements of actual product received for final specification as the technical drawing may contain differences. Due to printing limitations, physical colour may vary from the image shown. Fienza reserves the right to make modifications without prior notice.