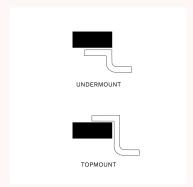

## Quadro Sink Double Bowl 865mm

PK8644, PK8644.46, PK8644.50, PK8644.57

Enjoy the flexibility of design with Quadro stainless steel sinks. Quadro sinks are both practical and beautiful, with matching PARISI kitchen mixers, the kitchen pallete is no longer limited to chrome. Whether under mount or top mounted, Quadro is the sink of choice for the modern kitchen space.

Brushed Brass

Installation Instructions: Please refer cutout template and installation guide provided with packaging

for precise installation.

Brushed Bronze

PARISI