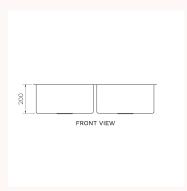

Product typeSinkBrandParisiCollectionQuadroRangeDesign

**Designers** Parisi Design Team

**WxDxH** 865mm x 440mm x 200mm

Colour / Finish
Stainless Steel

MaterialStainless SteelCapacity32 Litres / 32 Litres