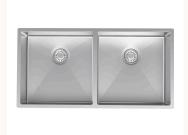

## Quadro Sink Double Bowl 865mm

PK8644, PK8644.46, PK8644.50, PK8644.57

Enjoy the flexibility of design with Quadro stainless steel sinks. Quadro sinks are both practical and beautiful, with matching PARISI kitchen mixers, the kitchen pallete is no longer limited to chrome. Whether under mount or top mounted, Quadro is the sink of choice for the modern kitchen space.

Product typeSinkBrandParisiCollectionQuadroRangeDesign

**Designers** Parisi Design Team

**WxDxH** 865mm x 440mm x 200mm

Colour / Finish
Stainless Steel

MaterialStainless SteelCapacity32 Litres / 32 Litres