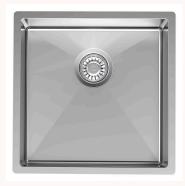

## Quadro Single Bowl Sink 440mm

PK4444, PK4444.46, PK4444.50, PK4444.57

Sturdy and practical, the classic stainless sink available in several on trend colours in PVD finish as well as the standard stainless steel finish. 90mm basket waste included.

Product typeSinkBrandParisiCollectionQuadroRangeDesign

**Designers** Parisi Design Team

**WxDxH** 440mm x 440mm x 200mm

Colour / Finish
Stainless Steel

Material Stainless Steel
Capacity 32 Litres

Waste Outlet 90mm Basket Waste included (PK2210B)