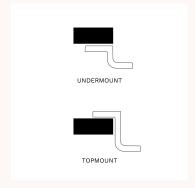

Warranty 20 Year Warranty
Availability Stocked Item

Features: Noise reducing sound absorbing pads to external faces and base. Exterior

coating to prevent condensation/moisture/mould.

Brushed Brass

Installation Instructions: Please refer cutout template and installation guide provided with packaging