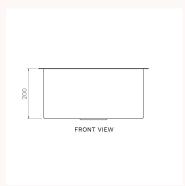

Product typeSinkBrandParisiCollectionQuadroRangeDesign

**Designers** Parisi Design Team

**WxDxH** 440mm x 440mm x 200mm

Colour / Finish
Stainless Steel

Material Stainless Steel
Capacity 32 Litres

Waste Outlet 90mm Basket Waste included (PK2210B)