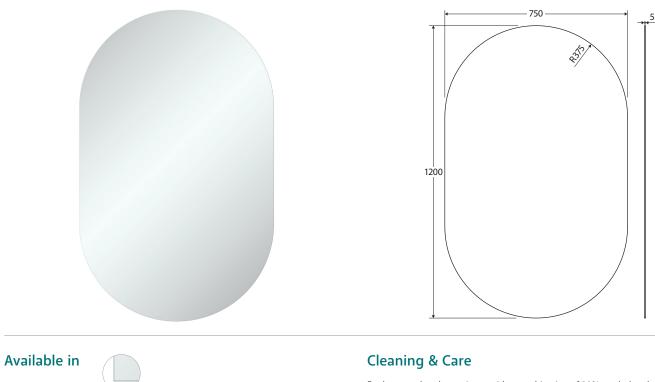

## Pill Mirror 750 x 1200 mm

## **Features**

- Polished pencil edge
- 5 mm thick glass
- Copper-free to prevent corrosion
- Glue-on installation

For best results, clean mirrors with a combination of 30% methylated spirits to 70% water and a soft, non-abrasive cloth designed for use on glass surfaces.