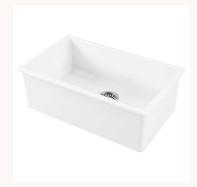

## Nuda Single Bowl Sink 760mm

GA5124

Square edging and clean sleek lines harmoniously blend this bulter's sink into the benchtop. Available in gloss white and matt black to complement individual kitchen designs and colour schemes. 90mm basket waste included. Waste position: centre of bowl

Product typeSinkBrandGalassiaCollectionNudaRangeDesign

**Designers** Antonio Pascale

**WxDxH** 760mm x 460mm x 255mm

Colour / Finish

Gloss White

MaterialCeramicTap Hole OptionsNo Tap HoleCapacity52 LitresOverflowNo Overflow