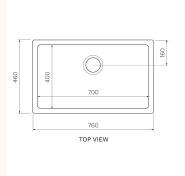

Product typeSinkBrandGalassiaCollectionNudaRangeDesign

**Designers** Antonio Pascale

**WxDxH** 760mm x 460mm x 255mm

Colour / Finish

Gloss White

MaterialCeramicTap Hole OptionsNo Tap HoleCapacity52 LitresOverflowNo Overflow