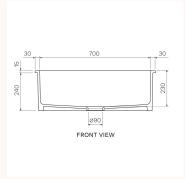

Product typeSinkBrandGalassiaCollectionNudaRangeDesign

**Designers** Antonio Pascale

**WxDxH** 760mm x 460mm x 255mm

Colour / Finish

Gloss White

MaterialCeramicTap Hole OptionsNo Tap HoleCapacity52 LitresOverflowNo Overflow

Waste Outlet 90mm Basket Waste included (PK2210BS)

Origin Made In Italy
Warranty 10 Year Warranty
Availability Stocked Item

Features: Waste position - centre of bowl.

Installation Instructions: It is recommended that the sink be installed using a flexible sealant. Epoxy