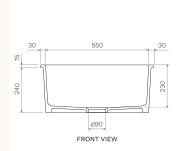

| Product type       Sink         Brand       Galassia         Collection       Nuda         Range       Design         Designers       Antonio Pascale         WxDxH       G10mm x 460mm x 255mm         Colour / Finish                                                                                                                                                                                                                                                                                                                                                                                                                                                                                                                                                                                                                                                                                                                                                                                                                                                                                                                                                                                                                                                                                                                                                                                                                                                                                                                                                                                                                                                                                                                                                                                                                                                                                                                                                      |                            |                                       |
|------------------------------------------------------------------------------------------------------------------------------------------------------------------------------------------------------------------------------------------------------------------------------------------------------------------------------------------------------------------------------------------------------------------------------------------------------------------------------------------------------------------------------------------------------------------------------------------------------------------------------------------------------------------------------------------------------------------------------------------------------------------------------------------------------------------------------------------------------------------------------------------------------------------------------------------------------------------------------------------------------------------------------------------------------------------------------------------------------------------------------------------------------------------------------------------------------------------------------------------------------------------------------------------------------------------------------------------------------------------------------------------------------------------------------------------------------------------------------------------------------------------------------------------------------------------------------------------------------------------------------------------------------------------------------------------------------------------------------------------------------------------------------------------------------------------------------------------------------------------------------------------------------------------------------------------------------------------------------|----------------------------|---------------------------------------|
| Collection       Nuda         Range       Design         Designers       Antonio Pascale         WxDxH       610mm x 460mm x 255mm         Colour / Finish       Gloss White         Material       Ceramic         Tap Hole Options       No Tap Hole         Capacity       40 Litres         Overflow       No Overflow         Waste Outlet       90mm Basket Waste included (PK2210BS)         Origin       Made In Italy         Warranty       10 Year Warranty         Availability       Stocked Item         Features:       Waste position - centre of bowl.         Installation Instructions:       It is recommended that the sink be installed using a flexible sealant. Epoxy                                                                                                                                                                                                                                                                                                                                                                                                                                                                                                                                                                                                                                                                                                                                                                                                                                                                                                                                                                                                                                                                                                                                                                                                                                                                                | Product type               | Sink                                  |
| Range       Design         Pesigners       Antonio Pascale         WxDxH       610mm x 460mm x 255mm         Colour / Finish       Image | Brand                      | Galassia                              |
| Designers       Antonio Pascale         WxDxH       610mm x 460mm x 255mm         Colour / Finish                                                                                                                                                                                                                                                                                                                                                                                                                                                                                                                                                                                                                                                                                                                                                                                                                                                                                                                                                                                                                                                                                                                                                                                                                                                                                                                                                                                                                                                                                                                                                                                                                                                                                                                                                                                                                                                                            | Collection                 | Nuda                                  |
| WxDxH       610mm x 460mm x 255mm         Colour / Finish <ul> <li>Gloss White</li> <li>Matt Black</li> </ul> Material       Ceramic         Tap Hole Options       No Tap Hole         Capacity       40 Litres         Overflow       No Overflow         Waste Outlet       90mm Basket Waste included (PK2210BS)         Origin       Made In Italy         Warranty       10 Year Warranty         Availability       Stocked Item         Features:       Waste position - centre of bowl.         Installation Instructions:       It is recommended that the sink be installed using a flexible sealant. Epoxy                                                                                                                                                                                                                                                                                                                                                                                                                                                                                                                                                                                                                                                                                                                                                                                                                                                                                                                                                                                                                                                                                                                                                                                                                                                                                                                                                       | Range                      | Design                                |
| Colour / Finish       Image: Colour / Finish         Material       Ceramic         Tap Hole Options       No Tap Hole         Capacity       40 Litres         Overflow       No Overflow         Waste Outlet       90mm Basket Waste included (PK2210BS)         Origin       Made In Italy         Warranty       10 Year Warranty         Availability       Stocked Item         Features:       Waste position - centre of bowl.         Installation Instructions:       It is recommended that the sink be installed using a flexible sealant. Epoxy                                                                                                                                                                                                                                                                                                                                                                                                                                                                                                                                                                                                                                                                                                                                                                                                                                                                                                                                                                                                                                                                                                                                                                                                                                                                                                                                                                                                                | Designers                  | Antonio Pascale                       |
| Gloss White     Matt Black       Material     Ceramic       Tap Hole Options     No Tap Hole       Capacity     40 Litres       Overflow     No Overflow       Waste Outlet     90mm Basket Waste included (PK2210BS)       Origin     Made In Italy       Warranty     10 Year Warranty       Availability     Stocked Item       Features:     Waste position - centre of bowl.       Installation Instructions:     It is recommended that the sink be installed using a flexible sealant. Epoxy                                                                                                                                                                                                                                                                                                                                                                                                                                                                                                                                                                                                                                                                                                                                                                                                                                                                                                                                                                                                                                                                                                                                                                                                                                                                                                                                                                                                                                                                          | WxDxH                      | 610mm x 460mm x 255mm                 |
| Tap Hole Options     No Tap Hole       Capacity     40 Litres       Overflow     No Overflow       Waste Outlet     90mm Basket Waste included (PK2210BS)       Origin     Made In Italy       Warranty     10 Year Warranty       Availability     Stocked Item       Features:     Waste position - centre of bowl.       Installation Instructions:     It is recommended that the sink be installed using a flexible sealant. Epoxy                                                                                                                                                                                                                                                                                                                                                                                                                                                                                                                                                                                                                                                                                                                                                                                                                                                                                                                                                                                                                                                                                                                                                                                                                                                                                                                                                                                                                                                                                                                                      | Colour / Finish            | Gloss White Matt Black                |
| Capacity       40 Litres         Overflow       No Overflow         Waste Outlet       90mm Basket Waste included (PK2210BS)         Origin       Made In Italy         Warranty       10 Year Warranty         Availability       Stocked Item         Features:       Waste position - centre of bowl.         Installation Instructions:       It is recommended that the sink be installed using a flexible sealant. Epoxy                                                                                                                                                                                                                                                                                                                                                                                                                                                                                                                                                                                                                                                                                                                                                                                                                                                                                                                                                                                                                                                                                                                                                                                                                                                                                                                                                                                                                                                                                                                                               | Material                   | Ceramic                               |
| Overflow       No Overflow         Waste Outlet       90mm Basket Waste included (PK2210BS)         Origin       Made In Italy         Varranty       10 Year Warranty         Availability       Stocked Item         Features:       Waste position - centre of bowl.         Installation Instructions:       It is recommended that the sink be installed using a flexible sealant. Epoxy                                                                                                                                                                                                                                                                                                                                                                                                                                                                                                                                                                                                                                                                                                                                                                                                                                                                                                                                                                                                                                                                                                                                                                                                                                                                                                                                                                                                                                                                                                                                                                                | Tap Hole Options           | No Tap Hole                           |
| Waste Outlet       90mm Basket Waste included (PK2210BS)         Origin       Made In Italy         Warranty       10 Year Warranty         Availability       Stocked Item         Features:       Waste position - centre of bowl.         Installation Instructions:       It is recommended that the sink be installed using a flexible sealant. Epoxy                                                                                                                                                                                                                                                                                                                                                                                                                                                                                                                                                                                                                                                                                                                                                                                                                                                                                                                                                                                                                                                                                                                                                                                                                                                                                                                                                                                                                                                                                                                                                                                                                   | Capacity                   | 40 Litres                             |
| Origin     Made In Italy       Warranty     10 Year Warranty       Availability     Stocked Item       Features:     Waste position - centre of bowl.       Installation Instructions:     It is recommended that the sink be installed using a flexible sealant. Epoxy                                                                                                                                                                                                                                                                                                                                                                                                                                                                                                                                                                                                                                                                                                                                                                                                                                                                                                                                                                                                                                                                                                                                                                                                                                                                                                                                                                                                                                                                                                                                                                                                                                                                                                      | Overflow                   | No Overflow                           |
| Warranty     10 Year Warranty       Availability     Stocked Item       Features:     Waste position - centre of bowl.       Installation Instructions:     It is recommended that the sink be installed using a flexible sealant. Epoxy                                                                                                                                                                                                                                                                                                                                                                                                                                                                                                                                                                                                                                                                                                                                                                                                                                                                                                                                                                                                                                                                                                                                                                                                                                                                                                                                                                                                                                                                                                                                                                                                                                                                                                                                     | Waste Outlet               | 90mm Basket Waste included (PK2210BS) |
| Warranty     10 Year Warranty       Availability     Stocked Item       Features:     Waste position - centre of bowl.       Installation Instructions:     It is recommended that the sink be installed using a flexible sealant. Epoxy                                                                                                                                                                                                                                                                                                                                                                                                                                                                                                                                                                                                                                                                                                                                                                                                                                                                                                                                                                                                                                                                                                                                                                                                                                                                                                                                                                                                                                                                                                                                                                                                                                                                                                                                     |                            |                                       |
| Warranty     10 Year Warranty       Availability     Stocked Item       Features:     Waste position - centre of bowl.       Installation Instructions:     It is recommended that the sink be installed using a flexible sealant. Epoxy                                                                                                                                                                                                                                                                                                                                                                                                                                                                                                                                                                                                                                                                                                                                                                                                                                                                                                                                                                                                                                                                                                                                                                                                                                                                                                                                                                                                                                                                                                                                                                                                                                                                                                                                     |                            |                                       |
| Availability     Stocked Item       Features:     Waste position - centre of bowl.       Installation Instructions:     It is recommended that the sink be installed using a flexible sealant. Epoxy                                                                                                                                                                                                                                                                                                                                                                                                                                                                                                                                                                                                                                                                                                                                                                                                                                                                                                                                                                                                                                                                                                                                                                                                                                                                                                                                                                                                                                                                                                                                                                                                                                                                                                                                                                         | Origin                     | Made In Italy                         |
| Features:     Waste position - centre of bowl.       Installation Instructions:     It is recommended that the sink be installed using a flexible sealant. Epoxy                                                                                                                                                                                                                                                                                                                                                                                                                                                                                                                                                                                                                                                                                                                                                                                                                                                                                                                                                                                                                                                                                                                                                                                                                                                                                                                                                                                                                                                                                                                                                                                                                                                                                                                                                                                                             | Warranty                   | 10 Year Warranty                      |
| Installation Instructions: It is recommended that the sink be installed using a flexible sealant. Epoxy                                                                                                                                                                                                                                                                                                                                                                                                                                                                                                                                                                                                                                                                                                                                                                                                                                                                                                                                                                                                                                                                                                                                                                                                                                                                                                                                                                                                                                                                                                                                                                                                                                                                                                                                                                                                                                                                      | Availability               | Stocked Item                          |
|                                                                                                                                                                                                                                                                                                                                                                                                                                                                                                                                                                                                                                                                                                                                                                                                                                                                                                                                                                                                                                                                                                                                                                                                                                                                                                                                                                                                                                                                                                                                                                                                                                                                                                                                                                                                                                                                                                                                                                              | Features:                  | Waste position - centre of bowl.      |
|                                                                                                                                                                                                                                                                                                                                                                                                                                                                                                                                                                                                                                                                                                                                                                                                                                                                                                                                                                                                                                                                                                                                                                                                                                                                                                                                                                                                                                                                                                                                                                                                                                                                                                                                                                                                                                                                                                                                                                              | Installation Instructions: |                                       |