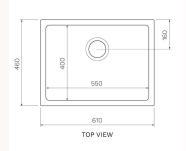

| Product type       Sink         Brand       Galassia         Collection       Nuda         Range       Design         Designers       Antonio Pascale         WxDxH       G10mm x 460mm x 255mm         Colour / Finish                                                                                                                                                                                                                                                                                                                                                                                                                                                                                                                                                                                                                                                                                                                                                                                                                                                                                                                                                                                                                                                                                                                                                                                                                                                                                                                                                                                                                                                                                                                                                                                                                                                                                                                                                      |                            |                                       |
|------------------------------------------------------------------------------------------------------------------------------------------------------------------------------------------------------------------------------------------------------------------------------------------------------------------------------------------------------------------------------------------------------------------------------------------------------------------------------------------------------------------------------------------------------------------------------------------------------------------------------------------------------------------------------------------------------------------------------------------------------------------------------------------------------------------------------------------------------------------------------------------------------------------------------------------------------------------------------------------------------------------------------------------------------------------------------------------------------------------------------------------------------------------------------------------------------------------------------------------------------------------------------------------------------------------------------------------------------------------------------------------------------------------------------------------------------------------------------------------------------------------------------------------------------------------------------------------------------------------------------------------------------------------------------------------------------------------------------------------------------------------------------------------------------------------------------------------------------------------------------------------------------------------------------------------------------------------------------|----------------------------|---------------------------------------|
| Collection       Nuda         Range       Design         Designers       Antonio Pascale         WxDxH       610mm x 460mm x 255mm         Colour / Finish       Gloss White         Material       Ceramic         Tap Hole Options       No Tap Hole         Capacity       40 Litres         Overflow       No Overflow         Waste Outlet       90mm Basket Waste included (PK2210BS)         Origin       Made In Italy         Warranty       10 Year Warranty         Availability       Stocked Item         Features:       Waste position - centre of bowl.         Installation Instructions:       It is recommended that the sink be installed using a flexible sealant. Epoxy                                                                                                                                                                                                                                                                                                                                                                                                                                                                                                                                                                                                                                                                                                                                                                                                                                                                                                                                                                                                                                                                                                                                                                                                                                                                                | Product type               | Sink                                  |
| Range       Design         Pesigners       Antonio Pascale         WxDxH       610mm x 460mm x 255mm         Colour / Finish       Image | Brand                      | Galassia                              |
| Designers       Antonio Pascale         WxDxH       610mm x 460mm x 255mm         Colour / Finish                                                                                                                                                                                                                                                                                                                                                                                                                                                                                                                                                                                                                                                                                                                                                                                                                                                                                                                                                                                                                                                                                                                                                                                                                                                                                                                                                                                                                                                                                                                                                                                                                                                                                                                                                                                                                                                                            | Collection                 | Nuda                                  |
| WxDxH       610mm x 460mm x 255mm         Colour / Finish <ul> <li>Gloss White</li> <li>Matt Black</li> </ul> Material       Ceramic         Tap Hole Options       No Tap Hole         Capacity       40 Litres         Overflow       No Overflow         Waste Outlet       90mm Basket Waste included (PK2210BS)         Origin       Made In Italy         Warranty       10 Year Warranty         Availability       Stocked Item         Features:       Waste position - centre of bowl.         Installation Instructions:       It is recommended that the sink be installed using a flexible sealant. Epoxy                                                                                                                                                                                                                                                                                                                                                                                                                                                                                                                                                                                                                                                                                                                                                                                                                                                                                                                                                                                                                                                                                                                                                                                                                                                                                                                                                       | Range                      | Design                                |
| Colour / Finish       Image: Colour / Finish         Material       Ceramic         Tap Hole Options       No Tap Hole         Capacity       40 Litres         Overflow       No Overflow         Waste Outlet       90mm Basket Waste included (PK2210BS)         Origin       Made In Italy         Warranty       10 Year Warranty         Availability       Stocked Item         Features:       Waste position - centre of bowl.         Installation Instructions:       It is recommended that the sink be installed using a flexible sealant. Epoxy                                                                                                                                                                                                                                                                                                                                                                                                                                                                                                                                                                                                                                                                                                                                                                                                                                                                                                                                                                                                                                                                                                                                                                                                                                                                                                                                                                                                                | Designers                  | Antonio Pascale                       |
| Gloss White     Matt Black       Material     Ceramic       Tap Hole Options     No Tap Hole       Capacity     40 Litres       Overflow     No Overflow       Waste Outlet     90mm Basket Waste included (PK2210BS)       Origin     Made In Italy       Warranty     10 Year Warranty       Availability     Stocked Item       Features:     Waste position - centre of bowl.       Installation Instructions:     It is recommended that the sink be installed using a flexible sealant. Epoxy                                                                                                                                                                                                                                                                                                                                                                                                                                                                                                                                                                                                                                                                                                                                                                                                                                                                                                                                                                                                                                                                                                                                                                                                                                                                                                                                                                                                                                                                          | WxDxH                      | 610mm x 460mm x 255mm                 |
| Tap Hole Options     No Tap Hole       Capacity     40 Litres       Overflow     No Overflow       Waste Outlet     90mm Basket Waste included (PK2210BS)       Origin     Made In Italy       Warranty     10 Year Warranty       Availability     Stocked Item       Features:     Waste position - centre of bowl.       Installation Instructions:     It is recommended that the sink be installed using a flexible sealant. Epoxy                                                                                                                                                                                                                                                                                                                                                                                                                                                                                                                                                                                                                                                                                                                                                                                                                                                                                                                                                                                                                                                                                                                                                                                                                                                                                                                                                                                                                                                                                                                                      | Colour / Finish            | Gloss White Matt Black                |
| Capacity       40 Litres         Overflow       No Overflow         Waste Outlet       90mm Basket Waste included (PK2210BS)         Origin       Made In Italy         Warranty       10 Year Warranty         Availability       Stocked Item         Features:       Waste position - centre of bowl.         Installation Instructions:       It is recommended that the sink be installed using a flexible sealant. Epoxy                                                                                                                                                                                                                                                                                                                                                                                                                                                                                                                                                                                                                                                                                                                                                                                                                                                                                                                                                                                                                                                                                                                                                                                                                                                                                                                                                                                                                                                                                                                                               | Material                   | Ceramic                               |
| Overflow       No Overflow         Waste Outlet       90mm Basket Waste included (PK2210BS)         Origin       Made In Italy         Varranty       10 Year Warranty         Availability       Stocked Item         Features:       Waste position - centre of bowl.         Installation Instructions:       It is recommended that the sink be installed using a flexible sealant. Epoxy                                                                                                                                                                                                                                                                                                                                                                                                                                                                                                                                                                                                                                                                                                                                                                                                                                                                                                                                                                                                                                                                                                                                                                                                                                                                                                                                                                                                                                                                                                                                                                                | Tap Hole Options           | No Tap Hole                           |
| Waste Outlet       90mm Basket Waste included (PK2210BS)         Origin       Made In Italy         Warranty       10 Year Warranty         Availability       Stocked Item         Features:       Waste position - centre of bowl.         Installation Instructions:       It is recommended that the sink be installed using a flexible sealant. Epoxy                                                                                                                                                                                                                                                                                                                                                                                                                                                                                                                                                                                                                                                                                                                                                                                                                                                                                                                                                                                                                                                                                                                                                                                                                                                                                                                                                                                                                                                                                                                                                                                                                   | Capacity                   | 40 Litres                             |
| Origin     Made In Italy       Warranty     10 Year Warranty       Availability     Stocked Item       Features:     Waste position - centre of bowl.       Installation Instructions:     It is recommended that the sink be installed using a flexible sealant. Epoxy                                                                                                                                                                                                                                                                                                                                                                                                                                                                                                                                                                                                                                                                                                                                                                                                                                                                                                                                                                                                                                                                                                                                                                                                                                                                                                                                                                                                                                                                                                                                                                                                                                                                                                      | Overflow                   | No Overflow                           |
| Warranty     10 Year Warranty       Availability     Stocked Item       Features:     Waste position - centre of bowl.       Installation Instructions:     It is recommended that the sink be installed using a flexible sealant. Epoxy                                                                                                                                                                                                                                                                                                                                                                                                                                                                                                                                                                                                                                                                                                                                                                                                                                                                                                                                                                                                                                                                                                                                                                                                                                                                                                                                                                                                                                                                                                                                                                                                                                                                                                                                     | Waste Outlet               | 90mm Basket Waste included (PK2210BS) |
| Warranty     10 Year Warranty       Availability     Stocked Item       Features:     Waste position - centre of bowl.       Installation Instructions:     It is recommended that the sink be installed using a flexible sealant. Epoxy                                                                                                                                                                                                                                                                                                                                                                                                                                                                                                                                                                                                                                                                                                                                                                                                                                                                                                                                                                                                                                                                                                                                                                                                                                                                                                                                                                                                                                                                                                                                                                                                                                                                                                                                     |                            |                                       |
| Warranty     10 Year Warranty       Availability     Stocked Item       Features:     Waste position - centre of bowl.       Installation Instructions:     It is recommended that the sink be installed using a flexible sealant. Epoxy                                                                                                                                                                                                                                                                                                                                                                                                                                                                                                                                                                                                                                                                                                                                                                                                                                                                                                                                                                                                                                                                                                                                                                                                                                                                                                                                                                                                                                                                                                                                                                                                                                                                                                                                     |                            |                                       |
| Availability     Stocked Item       Features:     Waste position - centre of bowl.       Installation Instructions:     It is recommended that the sink be installed using a flexible sealant. Epoxy                                                                                                                                                                                                                                                                                                                                                                                                                                                                                                                                                                                                                                                                                                                                                                                                                                                                                                                                                                                                                                                                                                                                                                                                                                                                                                                                                                                                                                                                                                                                                                                                                                                                                                                                                                         | Origin                     | Made In Italy                         |
| Features:     Waste position - centre of bowl.       Installation Instructions:     It is recommended that the sink be installed using a flexible sealant. Epoxy                                                                                                                                                                                                                                                                                                                                                                                                                                                                                                                                                                                                                                                                                                                                                                                                                                                                                                                                                                                                                                                                                                                                                                                                                                                                                                                                                                                                                                                                                                                                                                                                                                                                                                                                                                                                             | Warranty                   | 10 Year Warranty                      |
| Installation Instructions: It is recommended that the sink be installed using a flexible sealant. Epoxy                                                                                                                                                                                                                                                                                                                                                                                                                                                                                                                                                                                                                                                                                                                                                                                                                                                                                                                                                                                                                                                                                                                                                                                                                                                                                                                                                                                                                                                                                                                                                                                                                                                                                                                                                                                                                                                                      | Availability               | Stocked Item                          |
|                                                                                                                                                                                                                                                                                                                                                                                                                                                                                                                                                                                                                                                                                                                                                                                                                                                                                                                                                                                                                                                                                                                                                                                                                                                                                                                                                                                                                                                                                                                                                                                                                                                                                                                                                                                                                                                                                                                                                                              | Features:                  | Waste position - centre of bowl.      |
|                                                                                                                                                                                                                                                                                                                                                                                                                                                                                                                                                                                                                                                                                                                                                                                                                                                                                                                                                                                                                                                                                                                                                                                                                                                                                                                                                                                                                                                                                                                                                                                                                                                                                                                                                                                                                                                                                                                                                                              | Installation Instructions: |                                       |