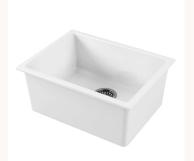

## Nuda Single Bowl Sink 610mm

GA5123, GA5123.22

Square edging and clean sleek lines harmoniously blend this bulter's sink into the benchtop. Available in gloss white and matt black to complement individual kitchen designs and colour schemes.

| Product type       Sink         Brand       Galassia         Collection       Nuda         Range       Design         Designers       Antonio Pascale         WxDxH       G10mm x 460mm x 255mm         Colour / Finish                                                                                                                                                                                                                                                                                                                                                                                                                                                                                                                                                                                                                                                                                                                                                                                                                                                                                                                                                                                                                                                                                                                                                                                                                                                                                                                                                                                                                                                                                                                                                                                                                                                                                                                                                      |                            |                                       |
|------------------------------------------------------------------------------------------------------------------------------------------------------------------------------------------------------------------------------------------------------------------------------------------------------------------------------------------------------------------------------------------------------------------------------------------------------------------------------------------------------------------------------------------------------------------------------------------------------------------------------------------------------------------------------------------------------------------------------------------------------------------------------------------------------------------------------------------------------------------------------------------------------------------------------------------------------------------------------------------------------------------------------------------------------------------------------------------------------------------------------------------------------------------------------------------------------------------------------------------------------------------------------------------------------------------------------------------------------------------------------------------------------------------------------------------------------------------------------------------------------------------------------------------------------------------------------------------------------------------------------------------------------------------------------------------------------------------------------------------------------------------------------------------------------------------------------------------------------------------------------------------------------------------------------------------------------------------------------|----------------------------|---------------------------------------|
| Collection       Nuda         Range       Design         Designers       Antonio Pascale         WxDxH       610mm x 460mm x 255mm         Colour / Finish       Gloss White         Material       Ceramic         Tap Hole Options       No Tap Hole         Capacity       40 Litres         Overflow       No Overflow         Waste Outlet       90mm Basket Waste included (PK2210BS)         Origin       Made In Italy         Warranty       10 Year Warranty         Availability       Stocked Item         Features:       Waste position - centre of bowl.         Installation Instructions:       It is recommended that the sink be installed using a flexible sealant. Epoxy                                                                                                                                                                                                                                                                                                                                                                                                                                                                                                                                                                                                                                                                                                                                                                                                                                                                                                                                                                                                                                                                                                                                                                                                                                                                                | Product type               | Sink                                  |
| Range       Design         Pesigners       Antonio Pascale         WxDxH       610mm x 460mm x 255mm         Colour / Finish       Image | Brand                      | Galassia                              |
| Designers       Antonio Pascale         WxDxH       610mm x 460mm x 255mm         Colour / Finish                                                                                                                                                                                                                                                                                                                                                                                                                                                                                                                                                                                                                                                                                                                                                                                                                                                                                                                                                                                                                                                                                                                                                                                                                                                                                                                                                                                                                                                                                                                                                                                                                                                                                                                                                                                                                                                                            | Collection                 | Nuda                                  |
| WxDxH       610mm x 460mm x 255mm         Colour / Finish <ul> <li>Gloss White</li> <li>Matt Black</li> </ul> Material       Ceramic         Tap Hole Options       No Tap Hole         Capacity       40 Litres         Overflow       No Overflow         Waste Outlet       90mm Basket Waste included (PK2210BS)         Origin       Made In Italy         Warranty       10 Year Warranty         Availability       Stocked Item         Features:       Waste position - centre of bowl.         Installation Instructions:       It is recommended that the sink be installed using a flexible sealant. Epoxy                                                                                                                                                                                                                                                                                                                                                                                                                                                                                                                                                                                                                                                                                                                                                                                                                                                                                                                                                                                                                                                                                                                                                                                                                                                                                                                                                       | Range                      | Design                                |
| Colour / Finish       Image: Colour / Finish         Material       Ceramic         Tap Hole Options       No Tap Hole         Capacity       40 Litres         Overflow       No Overflow         Waste Outlet       90mm Basket Waste included (PK2210BS)         Origin       Made In Italy         Warranty       10 Year Warranty         Availability       Stocked Item         Features:       Waste position - centre of bowl.         Installation Instructions:       It is recommended that the sink be installed using a flexible sealant. Epoxy                                                                                                                                                                                                                                                                                                                                                                                                                                                                                                                                                                                                                                                                                                                                                                                                                                                                                                                                                                                                                                                                                                                                                                                                                                                                                                                                                                                                                | Designers                  | Antonio Pascale                       |
| Gloss White     Matt Black       Material     Ceramic       Tap Hole Options     No Tap Hole       Capacity     40 Litres       Overflow     No Overflow       Waste Outlet     90mm Basket Waste included (PK2210BS)       Origin     Made In Italy       Warranty     10 Year Warranty       Availability     Stocked Item       Features:     Waste position - centre of bowl.       Installation Instructions:     It is recommended that the sink be installed using a flexible sealant. Epoxy                                                                                                                                                                                                                                                                                                                                                                                                                                                                                                                                                                                                                                                                                                                                                                                                                                                                                                                                                                                                                                                                                                                                                                                                                                                                                                                                                                                                                                                                          | WxDxH                      | 610mm x 460mm x 255mm                 |
| Tap Hole Options     No Tap Hole       Capacity     40 Litres       Overflow     No Overflow       Waste Outlet     90mm Basket Waste included (PK2210BS)       Origin     Made In Italy       Warranty     10 Year Warranty       Availability     Stocked Item       Features:     Waste position - centre of bowl.       Installation Instructions:     It is recommended that the sink be installed using a flexible sealant. Epoxy                                                                                                                                                                                                                                                                                                                                                                                                                                                                                                                                                                                                                                                                                                                                                                                                                                                                                                                                                                                                                                                                                                                                                                                                                                                                                                                                                                                                                                                                                                                                      | Colour / Finish            | Gloss White Matt Black                |
| Capacity       40 Litres         Overflow       No Overflow         Waste Outlet       90mm Basket Waste included (PK2210BS)         Origin       Made In Italy         Warranty       10 Year Warranty         Availability       Stocked Item         Features:       Waste position - centre of bowl.         Installation Instructions:       It is recommended that the sink be installed using a flexible sealant. Epoxy                                                                                                                                                                                                                                                                                                                                                                                                                                                                                                                                                                                                                                                                                                                                                                                                                                                                                                                                                                                                                                                                                                                                                                                                                                                                                                                                                                                                                                                                                                                                               | Material                   | Ceramic                               |
| Overflow       No Overflow         Waste Outlet       90mm Basket Waste included (PK2210BS)         Origin       Made In Italy         Varranty       10 Year Warranty         Availability       Stocked Item         Features:       Waste position - centre of bowl.         Installation Instructions:       It is recommended that the sink be installed using a flexible sealant. Epoxy                                                                                                                                                                                                                                                                                                                                                                                                                                                                                                                                                                                                                                                                                                                                                                                                                                                                                                                                                                                                                                                                                                                                                                                                                                                                                                                                                                                                                                                                                                                                                                                | Tap Hole Options           | No Tap Hole                           |
| Waste Outlet       90mm Basket Waste included (PK2210BS)         Origin       Made In Italy         Warranty       10 Year Warranty         Availability       Stocked Item         Features:       Waste position - centre of bowl.         Installation Instructions:       It is recommended that the sink be installed using a flexible sealant. Epoxy                                                                                                                                                                                                                                                                                                                                                                                                                                                                                                                                                                                                                                                                                                                                                                                                                                                                                                                                                                                                                                                                                                                                                                                                                                                                                                                                                                                                                                                                                                                                                                                                                   | Capacity                   | 40 Litres                             |
| Origin     Made In Italy       Warranty     10 Year Warranty       Availability     Stocked Item       Features:     Waste position - centre of bowl.       Installation Instructions:     It is recommended that the sink be installed using a flexible sealant. Epoxy                                                                                                                                                                                                                                                                                                                                                                                                                                                                                                                                                                                                                                                                                                                                                                                                                                                                                                                                                                                                                                                                                                                                                                                                                                                                                                                                                                                                                                                                                                                                                                                                                                                                                                      | Overflow                   | No Overflow                           |
| Warranty     10 Year Warranty       Availability     Stocked Item       Features:     Waste position - centre of bowl.       Installation Instructions:     It is recommended that the sink be installed using a flexible sealant. Epoxy                                                                                                                                                                                                                                                                                                                                                                                                                                                                                                                                                                                                                                                                                                                                                                                                                                                                                                                                                                                                                                                                                                                                                                                                                                                                                                                                                                                                                                                                                                                                                                                                                                                                                                                                     | Waste Outlet               | 90mm Basket Waste included (PK2210BS) |
| Warranty     10 Year Warranty       Availability     Stocked Item       Features:     Waste position - centre of bowl.       Installation Instructions:     It is recommended that the sink be installed using a flexible sealant. Epoxy                                                                                                                                                                                                                                                                                                                                                                                                                                                                                                                                                                                                                                                                                                                                                                                                                                                                                                                                                                                                                                                                                                                                                                                                                                                                                                                                                                                                                                                                                                                                                                                                                                                                                                                                     |                            |                                       |
| Warranty     10 Year Warranty       Availability     Stocked Item       Features:     Waste position - centre of bowl.       Installation Instructions:     It is recommended that the sink be installed using a flexible sealant. Epoxy                                                                                                                                                                                                                                                                                                                                                                                                                                                                                                                                                                                                                                                                                                                                                                                                                                                                                                                                                                                                                                                                                                                                                                                                                                                                                                                                                                                                                                                                                                                                                                                                                                                                                                                                     |                            |                                       |
| Availability     Stocked Item       Features:     Waste position - centre of bowl.       Installation Instructions:     It is recommended that the sink be installed using a flexible sealant. Epoxy                                                                                                                                                                                                                                                                                                                                                                                                                                                                                                                                                                                                                                                                                                                                                                                                                                                                                                                                                                                                                                                                                                                                                                                                                                                                                                                                                                                                                                                                                                                                                                                                                                                                                                                                                                         | Origin                     | Made In Italy                         |
| Features:     Waste position - centre of bowl.       Installation Instructions:     It is recommended that the sink be installed using a flexible sealant. Epoxy                                                                                                                                                                                                                                                                                                                                                                                                                                                                                                                                                                                                                                                                                                                                                                                                                                                                                                                                                                                                                                                                                                                                                                                                                                                                                                                                                                                                                                                                                                                                                                                                                                                                                                                                                                                                             | Warranty                   | 10 Year Warranty                      |
| Installation Instructions: It is recommended that the sink be installed using a flexible sealant. Epoxy                                                                                                                                                                                                                                                                                                                                                                                                                                                                                                                                                                                                                                                                                                                                                                                                                                                                                                                                                                                                                                                                                                                                                                                                                                                                                                                                                                                                                                                                                                                                                                                                                                                                                                                                                                                                                                                                      | Availability               | Stocked Item                          |
|                                                                                                                                                                                                                                                                                                                                                                                                                                                                                                                                                                                                                                                                                                                                                                                                                                                                                                                                                                                                                                                                                                                                                                                                                                                                                                                                                                                                                                                                                                                                                                                                                                                                                                                                                                                                                                                                                                                                                                              | Features:                  | Waste position - centre of bowl.      |
|                                                                                                                                                                                                                                                                                                                                                                                                                                                                                                                                                                                                                                                                                                                                                                                                                                                                                                                                                                                                                                                                                                                                                                                                                                                                                                                                                                                                                                                                                                                                                                                                                                                                                                                                                                                                                                                                                                                                                                              | Installation Instructions: |                                       |