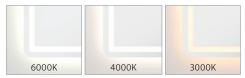

#### **Features**

- Adjustable colour temperature (6000, 4000 or 3000K)
- Built-in demister
- Illuminating touch sensors for light and demister
- 5 mm thick glass mirror with frosted glass frame
- Copper-free to prevent corrosion
- Includes wall mounting screws and anchor plugs
- Supplied in extra strong packaging for added protection
- 220-240V AC 50/60Hz
- IP44 rating
- SAA approved

#### Adjustable Colour Temperature