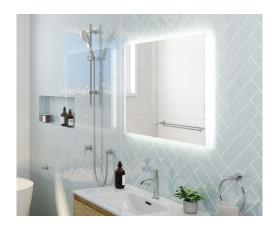

# Luciana® LED MIRROR 1400MM

#### **Features**

- Adjustable colour temperature (6000, 4000 or 3000K)
- Built-in demister
- Illuminating touch sensors for light and demister
- 5 mm thick glass mirror with frosted glass frame
- Copper-free to prevent corrosion
- Includes wall mounting screws and anchor plugs
- Supplied in extra strong packaging for added protection
- 220-240V AC 50/60Hz
- IP44 rating
- SAA approved