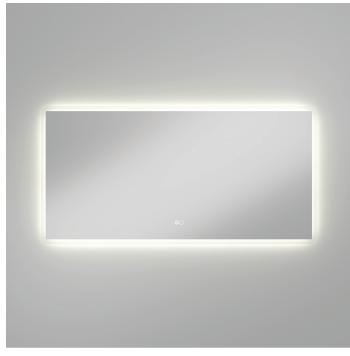

# Luciana® LED MIRROR 1400MM

#### **Features**

- Adjustable colour temperature (6000, 4000 or 3000K)
- Built-in demister
- Illuminating touch sensors for light and demister
- 5 mm thick glass mirror with frosted glass frame
- Copper-free to prevent corrosion
- Includes wall mounting screws and anchor plugs
- Supplied in extra strong packaging for added protection
- 220-240V AC 50/60Hz
- IP44 rating
- SAA approved

#### Adjustable Colour Temperature