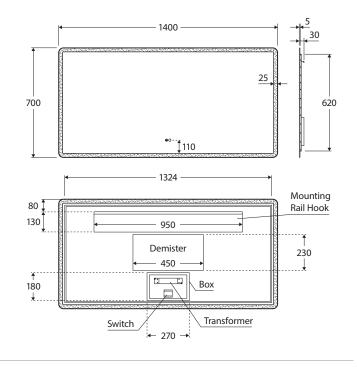

### Available in

1400W x 700H mm **LED02-140** 

## Installation

Mirror must be installed by a licensed electrician in accordance with local regulations.

We aim to ensure that specifications are correct at the time of publication. All measurements are shown in millimetres. Always use measurements of actual product received for final specification as the technical drawing may contain differences. Due to printing limitations, physical colour may vary from the image shown. Fienza reserves the right to make modifications without prior notice.