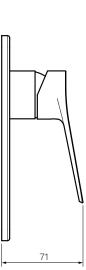

Polished Matt Chrome Black Brushed Brushed Nickel Brass

Fucile

| Colour & Finish      | — | Polished Chrome, Matt Black (02), Brushed Nickel (41), |
|----------------------|---|--------------------------------------------------------|
|                      |   | Brushed Brass (46), Fucile (50)                        |
| Material             | - | Brass                                                  |
| WxDxH                | — | 80 x 71 x 180mm                                        |
| Operation            | — | Tilt and Turn                                          |
| <b>Recessed Body</b> | — | X2.05W                                                 |
| Warranty             | — | 15 Years (Conditions Apply)                            |
|                      |   |                                                        |