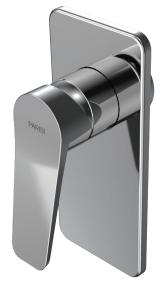

## Float Wall Mixer

Product Code: FL.05F.XX

(see colour codes below)

A synergy of curves and straight lines, the Float range has a balanced symmetry of design. This stylish avant-garde range, is both inventive and practical in function and form. The angled ergonomic handle is easy to use. This forward looking mixer is an asset to modern bathroom design.

Polished Matt Chrome Black Brushed Brushed Nickel Brass

Fucile

| Colour & Finish      | — | Polished Chrome, Matt Black (02), Brushed Nickel (41), |
|----------------------|---|--------------------------------------------------------|
|                      |   | Brushed Brass (46), Fucile (50)                        |
| Material             | - | Brass                                                  |
| WxDxH                | — | 80 x 71 x 180mm                                        |
| Operation            | — | Tilt and Turn                                          |
| <b>Recessed Body</b> | — | X2.05W                                                 |
| Warranty             | — | 15 Years (Conditions Apply)                            |
|                      |   |                                                        |