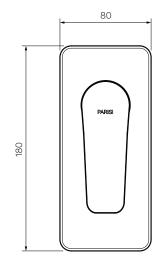

Polished Matt Chrome Black Brushed Brushed Nickel Brass

Fucile

| Colour & Finish      | — | Polished Chrome, Matt Black (02), Brushed Nickel (41), |
|----------------------|---|--------------------------------------------------------|
|                      |   | Brushed Brass (46), Fucile (50)                        |
| Material             | - | Brass                                                  |
| WxDxH                | — | 80 x 71 x 180mm                                        |
| Operation            | — | Tilt and Turn                                          |
| <b>Recessed Body</b> | — | X2.05W                                                 |
| Warranty             | — | 15 Years (Conditions Apply)                            |
|                      |   |                                                        |