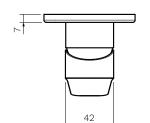

Polished Matt Chrome Black Brushed Brushed Nickel Brass

Fucile

| Colour & Finish      | — | Polished Chrome, Matt Black (02), Brushed Nickel (41), |
|----------------------|---|--------------------------------------------------------|
|                      |   | Brushed Brass (46), Fucile (50)                        |
| Material             | - | Brass                                                  |
| WxDxH                | — | 80 x 71 x 180mm                                        |
| Operation            | — | Tilt and Turn                                          |
| <b>Recessed Body</b> | — | X2.05W                                                 |
| Warranty             | — | 15 Years (Conditions Apply)                            |
|                      |   |                                                        |