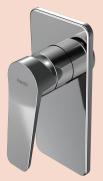

## Float Wall Mixer

Product Code: FL.05F.XX

(see colour codes below)

A synergy of curves and straight lines, the Float range has a balanced symmetry of design. This stylish avant-garde range, is both inventive and practical in function and form. The angled ergonomic handle is easy to use. This forward looking mixer is an asset to modern bathroom design.