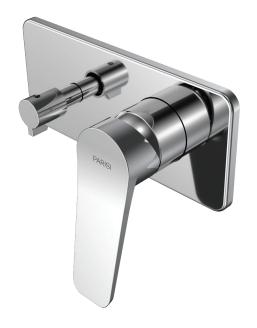

## Float Wall Mixer with 2 Way Diverter

**Product Code: FL.04F.XX** 

(see colour codes below)

A synergy of curves and straight lines, the Float range has a balanced symmetry of design. This stylish avant-garde range, is both inventive and practical in function and form. The angled ergonomic handle is easy to use. This forward looking mixer is an asset to modern bathroom design.

Polished

Chrome

Black

Brushed Brushed Nickel

Brass

Colour & Finish - Polished Chrome, Matt Black (02), Brushed Nickel (41),

Brushed Brass (46), Fucile (50)

Material Brass