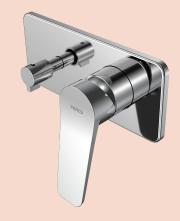

## Float Wall Mixer with 2 Way Diverter

**Product Code: FL.04F.XX** 

(see colour codes below)

A synergy of curves and straight lines, the Float range has a balanced symmetry of design. This stylish avant-garde range, is both inventive and practical in function and form. The angled ergonomic handle is easy to use. This forward looking mixer is an asset to modern bathroom design.

180 x 71 x 135mm  $W \times D \times H$ 

Operation Tilt and Turn

Diverter 2 Way

X2.04W-D2 **Recessed Body** 

Warranty 15 Years (Conditions Apply)