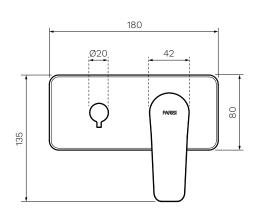

180 x 71 x 135mm  $W \times D \times H$ 

Operation Tilt and Turn

Diverter 2 Way

X2.04W-D2 **Recessed Body** 

Warranty 15 Years (Conditions Apply)