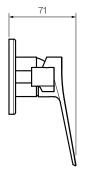

180 x 71 x 135mm  $W \times D \times H$ 

Operation Tilt and Turn

Diverter 2 Way

X2.04W-D2 **Recessed Body** 

Warranty 15 Years (Conditions Apply)