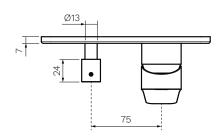

180 x 71 x 135mm  $W \times D \times H$ 

Operation Tilt and Turn

Diverter 2 Way

X2.04W-D2 **Recessed Body** 

Warranty 15 Years (Conditions Apply)