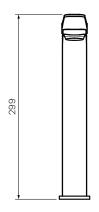

Brass

 $W \times D \times H$ 

- 49 x 228 x 299mm

Operation

Tilt and Turn

**Outlet Type** 

179mm Reach. Concealed aerator

**Application** 