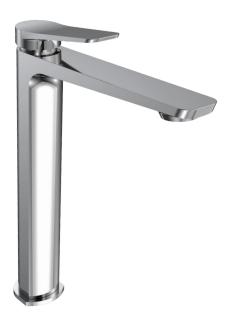

## Float High Basin Mixer

**Product Code: FL.01-1HH.XX** 

(see colour codes below)

A synergy of curves and straight lines, the Float range has a balanced symmetry of design. This stylish avant-garde range, is both inventive and practical in function and form. The angled ergonomic handle is easy to use. This forward looking mixer is an asset to modern bathroom design.

Brass

 $W \times D \times H$ 

- 49 x 228 x 299mm

Operation

Tilt and Turn

**Outlet Type** 

179mm Reach. Concealed aerator

**Application** 

Basin

**WELS** 

6 STAR 3.5L/min Flow

Warranty

15 Years (Conditions Apply)

PARISI