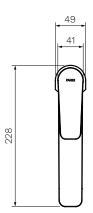

Brass

 $W \times D \times H$ 

- 49 x 228 x 299mm

Operation

Tilt and Turn

**Outlet Type** 

179mm Reach. Concealed aerator

**Application** 