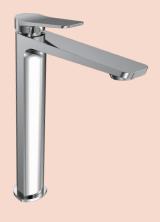

## Float High Basin Mixer

**Product Code: FL.01-1HH.XX** 

(see colour codes below)

A synergy of curves and straight lines, the Float range has a balanced symmetry of design. This stylish avant-garde range, is both inventive and practical in function and form. The angled ergonomic handle is easy to use. This forward looking mixer is an asset to modern bathroom design.