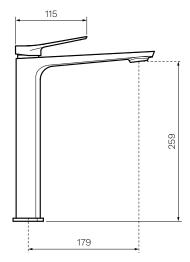

Brass

 $W \times D \times H$ 

- 49 x 228 x 299mm

Operation

Tilt and Turn

**Outlet Type** 

179mm Reach. Concealed aerator

**Application** 