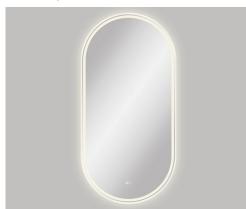

# Empire LED FRAMED MIRROR 600 x 1200 MM

### **Features**

- Adjustable colour temperature (6000, 4000 and 3000K)
- Built-in demister
- Illuminating touch sensor for light and demister
- 5mm thick glass mirror with frosted lighting
- Aluminium frame powder-coated matte white, matte black and anodised urban brass finishes
- Copper-free to prevent corrosion
- Includes wall mounting screws and anchor plugs
- Supplied in extra strong packaging for added protection
- 220-240V AC 50/60Hz
- IP44 rating