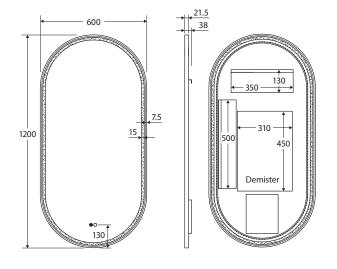

# Empire LED FRAMED MIRROR 600 x 1200 MM

We aim to ensure that specifications are correct at the time of publication. All measurements are shown in millimetres. Always use measurements of actual product received for final specification as the technical drawing may contain differences. Due to printing limitations, physical colour may vary from the image shown. Fienza reserves the right to make modifications without prior notice.