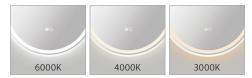

### **Features**

- Adjustable colour temperature (6000, 4000 and 3000K)
- Built-in demister
- Illuminating touch sensor for light and demister
- 5mm thick glass mirror with frosted lighting
- Aluminium frame powder-coated matte white, matte black and anodised urban brass finishes
- Copper-free to prevent corrosion
- Includes wall mounting screws and anchor plugs
- Supplied in extra strong packaging for added protection
- 220-240V AC 50/60Hz
- IP44 rating

## Available in

LED60120FPB

**Urban Brass** LED60120FPUB

Adjustable Colour Temperature