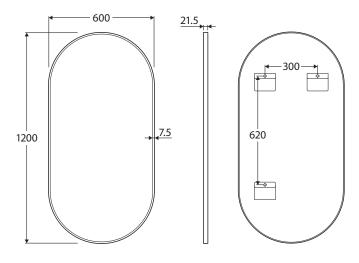

# Empire Framed Mirror 600 x 1200 MM

We aim to ensure that specifications are correct at the time of publication. All measurements are shown in millimetres. Always use measurements of actual product received for final specification as the technical drawing may contain differences. Due to printing limitations, physical colour may vary from the image shown. Fienza reserves the right to make modifications without prior notice.