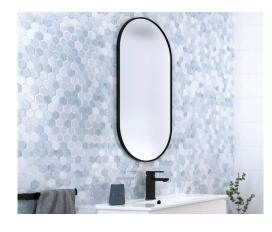

# Empire Framed Mirror 600 x 1200 MM

## **Features**

- 5 mm thick glass mirror
- Aluminium frame powder-coated matte white, matte black and anodised urban brass finishes
- Can be mounted in portrait or landscape orientation using pre-attached, non-removable brackets
- Copper-free reduces corrosion and is better for the environment
- Rust-resistant
- Includes wall mounting screws and plugs