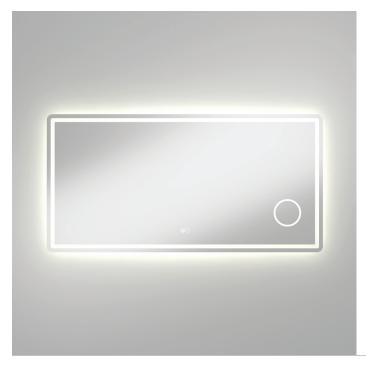

# Deejay LED MIRROR 1400MM

#### **Features**

- Built-in circular magnifying mirror with 3x magnification
- Adjustable colour temperature (6000, 4000 or 3000K)
- Built-in demister
- Illuminating touch sensors for light and demister
- 5 mm thick glass mirror with inset illuminated border
- Copper-free to prevent corrosion
- Includes wall mounting screws and anchor plugs
- Supplied in extra strong packaging for added protection
- 220-240V AC 50/60Hz
- IP44 rating
- SAA approved

### Available in

1400W x 700H mm **LED04-140** 