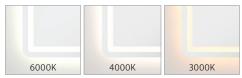

#### **Features**

- Built-in circular magnifying mirror with 3x magnification
- Adjustable colour temperature (6000, 4000 or 3000K)
- Built-in demister
- Illuminating touch sensors for light and demister
- 5 mm thick glass mirror with inset illuminated border
- Copper-free to prevent corrosion
- Includes wall mounting screws and anchor plugs
- Supplied in extra strong packaging for added protection
- 220-240V AC 50/60Hz
- IP44 rating
- SAA approved

#### Adjustable Colour Temperature