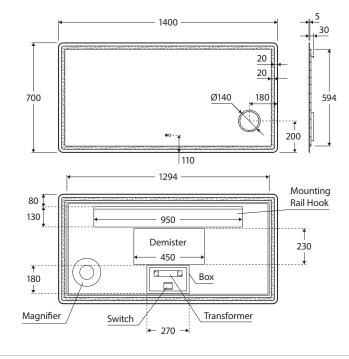

### Available in

1400W x 700H mm **LED04-140** 

## Installation

Mirror must be installed by a licensed electrician in accordance with local regulations.

We aim to ensure that specifications are correct at the time of publication. All measurements are shown in millimetres. Always use measurements of actual product received for final specification as the technical drawing may contain differences. Due to printing limitations, physical colour may vary from the image shown. Fienza reserves the right to make modifications without prior notice.