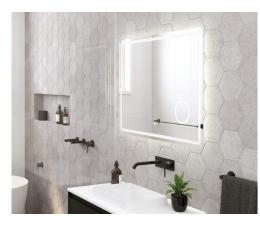

# Deejay LED MIRROR 1400MM

#### **Features**

- Built-in circular magnifying mirror with 3x magnification
- Adjustable colour temperature (6000, 4000 or 3000K)
- Built-in demister
- Illuminating touch sensors for light and demister
- 5 mm thick glass mirror with inset illuminated border
- Copper-free to prevent corrosion
- Includes wall mounting screws and anchor plugs
- Supplied in extra strong packaging for added protection
- 220-240V AC 50/60Hz
- IP44 rating
- SAA approved

### Available in

1400W x 700H mm **LED04-140** 