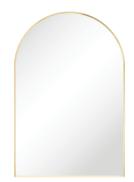

# Arch FRAMED MIRROR 600 x 900 MM

## **Features**

- 5 mm thick glass mirror
- Aluminium frame powder-coated matte black and anodised urban brass finishes
- Can be mounted in any direction using pre-attached, non-removable brackets
- Copper-free to prevent corrosion
- Rust-resistant
- Includes wall mounting screws and plugs

Available in

FMA6090UB