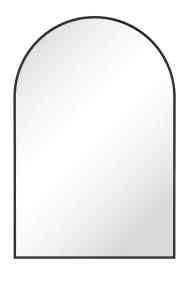

# Arch FRAMED MIRROR 600 x 900 MM

## **Features**

- 5 mm thick glass mirror
- Aluminium frame powder-coated matte black and anodised urban brass finishes
- Can be mounted in any direction using pre-attached, non-removable brackets
- Copper-free to prevent corrosion
- Rust-resistant
- Includes wall mounting screws and plugs