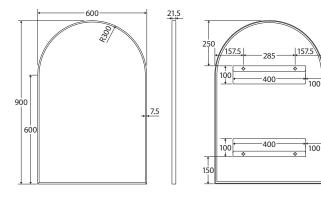

# Arch FRAMED MIRROR 600 x 900 MM

We aim to ensure that specifications are correct at the time of publication. All measurements are shown in millimetres. Always use measurements of actual product received for final specification as the technical drawing may contain differences. Due to printing limitations, physical colour may vary from the image shown. Fienza reserves the right to make modifications without prior notice.