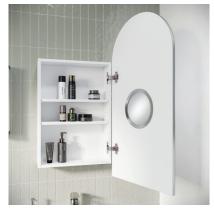

## Arch Mirror Cabinet 450 X 900MM

## **Features**

- 3mm thick glass mirror with polished pencil edge
- Mirror treated with resin emulsion paint to protect against corrosion
- Fresh white exterior and interior on cabinet
- Soft close reversible door with silver edging (supplied as left hinged)
- Two adjustable internal board shelves
- Internal mirror with 3x magnification frequency
- Strong 15mm thick backing board
- Wall mounting screws included

Image for illustrative purposes

Easy to install: with high quality backing boards, fixings can be placed anywhere through the back of the cabinet.