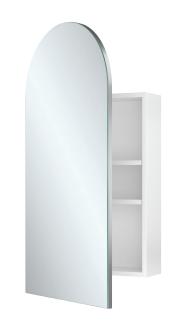

## Arch Mirror Cabinet 450 X 900MM

## **Features**

- 3mm thick glass mirror with polished pencil edge
- Mirror treated with resin emulsion paint to protect against corrosion
- Fresh white exterior and interior on cabinet
- Soft close reversible door with silver edging (supplied as left hinged)
- Two adjustable internal board shelves
- Internal mirror with 3x magnification frequency
- Strong 15mm thick backing board
- Wall mounting screws included

Image for illustrative purposes

Easy to install: with high quality backing boards, fixings can be placed anywhere through the back of the cabinet.