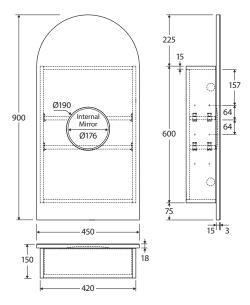

## Arch Mirror Cabinet 450 X 900MM

We aim to ensure that specifications are correct at the time of publication. All measurements are shown in millimetres. For MDF cabinetry, please allow +/- 5 mm tolerance per 1000 mm for manufacturing variance in straightness. Always use measurements of actual product received for final specification as the technical drawing may contain differences. Due to printing limitations, physical colour may vary from the image shown. Fienza reserves the right to make modifications without prior notice.