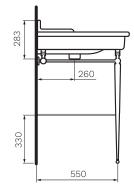

## Product Code: ACH121 (1TH), ACH123 (3TH)

The Hermitage Collection blends contemporary functionality with classic Victorian styling and intricate finishing touches.

| Colour & Finish      | — | White Gloss, Chrome Metal Legs           |
|----------------------|---|------------------------------------------|
| Material             | — | Ceramic, Metal Legs                      |
| Dimensions           | — | 1120 x 630 x 895mm                       |
| Tap Holes            | — | 1 or 3                                   |
| Overflow             | — | Integrated                               |
| <b>Bowl Capacity</b> | — | 9 Litres                                 |
| Waste Outlet         | — | 32mm Overflow Plug & Waste to be ordered |
|                      |   | seperately (TA70633)                     |
| Warranty             | _ | 10 years (Conditions Apply)              |
|                      |   |                                          |