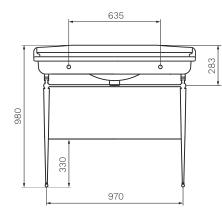

## Product Code: ACH121 (1TH), ACH123 (3TH)

The Hermitage Collection blends contemporary functionality with classic Victorian styling and intricate finishing touches.

| Colour & Finish      | — | White Gloss, Chrome Metal Legs           |
|----------------------|---|------------------------------------------|
| Material             | — | Ceramic, Metal Legs                      |
| Dimensions           | — | 1120 x 630 x 895mm                       |
| Tap Holes            | — | 1 or 3                                   |
| Overflow             | — | Integrated                               |
| <b>Bowl Capacity</b> | — | 9 Litres                                 |
| Waste Outlet         | — | 32mm Overflow Plug & Waste to be ordered |
|                      |   | seperately (TA70633)                     |
| Warranty             | _ | 10 years (Conditions Apply)              |
|                      |   |                                          |