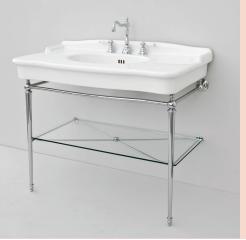

## Hermitage Console (112cm) with Metal Legs

## Product Code: ACH121 (1TH), ACH123 (3TH)

The Hermitage Collection blends contemporary functionality with classic Victorian styling and intricate finishing touches.

| Colour & Finish      | — | White Gloss, Chrome Metal Legs           |
|----------------------|---|------------------------------------------|
| Material             | — | Ceramic, Metal Legs                      |
| Dimensions           | — | 1120 x 630 x 895mm                       |
| Tap Holes            | — | 1 or 3                                   |
| Overflow             | — | Integrated                               |
| <b>Bowl Capacity</b> | — | 9 Litres                                 |
| Waste Outlet         | — | 32mm Overflow Plug & Waste to be ordered |
|                      |   | seperately (TA70633)                     |
| Warranty             | _ | 10 years (Conditions Apply)              |
|                      |   |                                          |