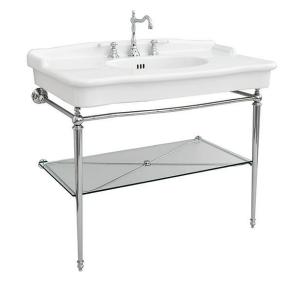

## Hermitage Console (112cm) with Metal Legs

## Product Code: ACH121 (1TH), ACH123 (3TH)

The Hermitage Collection blends contemporary functionality with classic Victorian styling and intricate finishing touches.

| Colour & Finish      | — | White Gloss, Chrome Metal Legs           |
|----------------------|---|------------------------------------------|
| Material             | — | Ceramic, Metal Legs                      |
| Dimensions           | — | 1120 x 630 x 895mm                       |
| Tap Holes            | — | 1 or 3                                   |
| Overflow             | — | Integrated                               |
| <b>Bowl Capacity</b> | — | 9 Litres                                 |
| Waste Outlet         | — | 32mm Overflow Plug & Waste to be ordered |
|                      |   | seperately (TA70633)                     |
| Warranty             | _ | 10 years (Conditions Apply)              |
|                      |   |                                          |