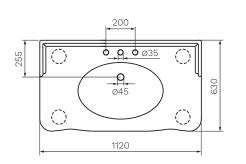

## Product Code: ACH121 (1TH), ACH123 (3TH)

The Hermitage Collection blends contemporary functionality with classic Victorian styling and intricate finishing touches.

| Colour & Finish      | — | White Gloss, Chrome Metal Legs           |
|----------------------|---|------------------------------------------|
| Material             | — | Ceramic, Metal Legs                      |
| Dimensions           | — | 1120 x 630 x 895mm                       |
| Tap Holes            | — | 1 or 3                                   |
| Overflow             | — | Integrated                               |
| <b>Bowl Capacity</b> | — | 9 Litres                                 |
| Waste Outlet         | — | 32mm Overflow Plug & Waste to be ordered |
|                      |   | seperately (TA70633)                     |
| Warranty             | _ | 10 years (Conditions Apply)              |
|                      |   |                                          |