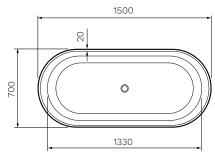

Colour & Finish — Gloss White

Material - Lucite® Acrylic

**Dimensions –** 1500 x 700 x 600mm

Overflow - No

**Capacity** — 200 Litres

Waste Outlet - 40mm Pop-up Plug & Waste to be ordered

separately (TA4000)