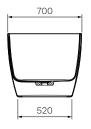

Colour & Finish — Gloss White

Material - Lucite® Acrylic

**Dimensions –** 1500 x 700 x 600mm

Overflow - No

**Capacity** — 200 Litres

Waste Outlet - 40mm Pop-up Plug & Waste to be ordered

separately (TA4000)