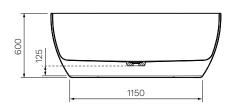

Colour & Finish — Gloss White

Material - Lucite® Acrylic

**Dimensions –** 1500 x 700 x 600mm

Overflow - No

**Capacity** — 200 Litres

Waste Outlet - 40mm Pop-up Plug & Waste to be ordered

separately (TA4000)